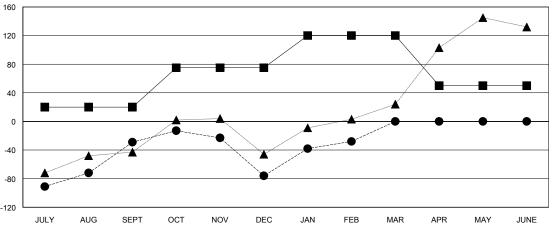

## **LOCATION REP OF SRI LANKA**

**GMT CA** 

| Clubs         |               |             |               | Members               |                                                                |                                                              |                                                    |
|---------------|---------------|-------------|---------------|-----------------------|----------------------------------------------------------------|--------------------------------------------------------------|----------------------------------------------------|
|               | RESULTS FOR   | R 2016-2017 |               | RESULTS FOR 2016-2017 |                                                                |                                                              |                                                    |
| QUARTER       | NEW CLUB GOAL | NEW CLUBS   | DROPPED CLUBS | QUARTER               | NEW MEMBER GROWTH<br>NET GOAL (not reinstated<br>or transfers) | NEW MEMBER<br>GROWTH ACTUAL (not<br>reinstated or transfers) | DROPPED<br>MEMBERS ACTUAL<br>(including transfers) |
| JULY/AUG/SEPT | 2             | 3           | 0             | JULY/AUG/SEPT         | 20                                                             | 131                                                          | 160                                                |
| OCT/NOV/DEC   | 2             | 1           | 5             | OCT/NOV/DEC           | 55                                                             | 57                                                           | 104                                                |
| JAN/FEB/MAR   | 2             | 0           | 0             | JAN/FEB/MAR           | 45                                                             | 55                                                           | 7                                                  |
| APR/MAY/JUNE  | 0             | 0           | 0             | APR/MAY/JUNE          | -70                                                            | 0                                                            | 0                                                  |

### GOALS AND ACTUAL MEMBERS CUMULATIVE

| -■- NEW MEMBER GROWTH NET GOAL    |  |
|-----------------------------------|--|
| - ● - NEW MEMBER GROWTH ACTUAL    |  |
| - ▲ - LAST YEAR MEMBERSHIP ACTUAL |  |
|                                   |  |