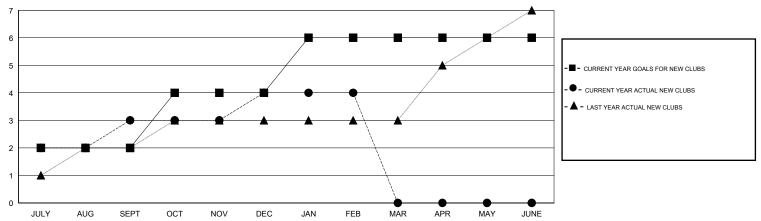

## **LOCATION REP OF SRI LANKA**

**GMT CA** 

| Clubs         |               |             |               | Members               |                                                                |                                                              |                                                    |
|---------------|---------------|-------------|---------------|-----------------------|----------------------------------------------------------------|--------------------------------------------------------------|----------------------------------------------------|
|               | RESULTS FOR   | R 2016-2017 |               | RESULTS FOR 2016-2017 |                                                                |                                                              |                                                    |
| QUARTER       | NEW CLUB GOAL | NEW CLUBS   | DROPPED CLUBS | QUARTER               | NEW MEMBER GROWTH<br>NET GOAL (not reinstated<br>or transfers) | NEW MEMBER<br>GROWTH ACTUAL (not<br>reinstated or transfers) | DROPPED<br>MEMBERS ACTUAL<br>(including transfers) |
| JULY/AUG/SEPT | 2             | 3           | 0             | JULY/AUG/SEPT         | 20                                                             | 131                                                          | 160                                                |
| OCT/NOV/DEC   | 2             | 1           | 5             | OCT/NOV/DEC           | 55                                                             | 57                                                           | 104                                                |
| JAN/FEB/MAR   | 2             | 0           | 0             | JAN/FEB/MAR           | 45                                                             | 55                                                           | 7                                                  |
| APR/MAY/JUNE  | 0             | 0           | 0             | APR/MAY/JUNE          | -70                                                            | 0                                                            | 0                                                  |

#### GOALS AND ACTUAL NEW CLUBS CUMULATIVE